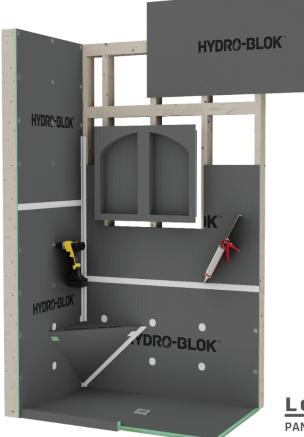

## Learn About:

- New 1" Low-Profile Center Drain Pans for easy Curb-less and ADA designs
- Floor Lowering Clip System
- Significant time & cost savings
- Shower component advancements
- Wide variety of accessory components
- Standard and THIN single slope pans for linear drains & large format tile

HYDRO-BLOK

**NEW! LOW-PROFILE** PANS FOR CURB-LESS SHOWERS

lokusa.com

Compatible with all Patented ebbe ELP Custom Grates

RSVP to rickc@hydroblokusa.com

HYDROBLOK U.S.A. LLC Suite 110 6029 238th St. SE Woodinville, WA USA 98072